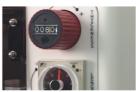

### DURABILITY

Japanese manufactured motor with overheated protection guarantees

Body material is selected for protecting from shock, dirt and heat.

The sensor IP67 type is excellent in waterproofness and oil resistance.

The main electrical components are harness type, making it easy to replace them in case of failure.

Main parts are made of stainless steel 304 type for making rust resistant and strength of structure.

The hopper is treated with a high quality Teflon-coated Dupont product that does not adhere to sushi rice.