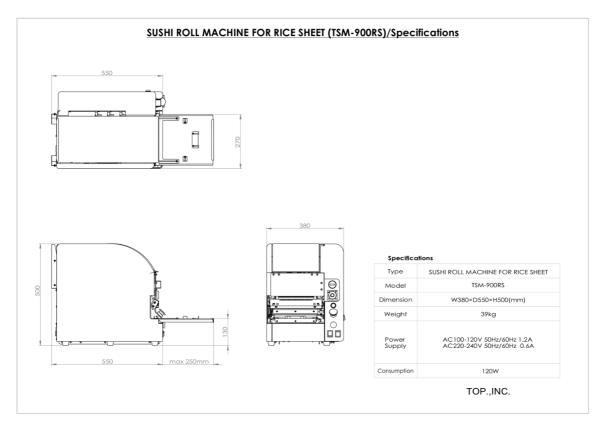

### **XTOP AUTOMATIC SUSHI RICE SHEETER TSM-900RS**

Production Capacity | 600 sheets / per hour Rice Capacity | 9kg Dimension | W380×D550×H500(mm)

Weight | 39kg

Power Supply | AC100-240V 50/60HZ

Energy Usage | 120W

#### Product Name SUSHI ROLL MACHINE FOR RICE SHEET

Type TSM-900RS

Body Dimensions: W38 x D550 x H50cm

Body Weight: 39kg

Power Supply: TSM-900RS TypeA : 115V 50/60Hz TSM-900RS TypeB : 220-240V 50/60Hz

Power Consumption: 120W

Sushi rice Capacity: 9kg

**Option Roller Unit**: \* rice sheet width you can choose [normal type] 180 mm width [wide type] 200 mm width [multi type] both 180 mm and 200 mm width