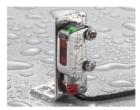

### DURABILITY

Japanese manufactured motor with overheated protection guarantees

Body material is selected for protecting from shock, dirt and heat.

The sensor IP67 type is excellent in waterproofness and oil resistance.