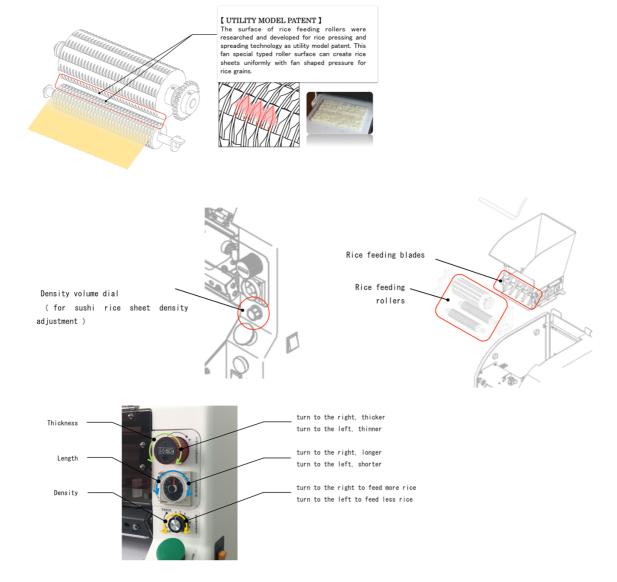

### **TECHNOLOGY INSIDE**

# **OPERATION AND CLEANING**

just pressing start button for making a rice sheet.

You can chose the width of rice sheet, either 180 mm or 200 mm when you purchase it.

turn the dials for setting and adjusting the size or volume of rice sheets.

The main electrical components are harness type, making it easy to replace them in case of failure.

Main parts are made of stainless steel 304 type for making rust resistant and strength of structure.

The hopper is treated with a high quality Teflon-coated Dupont product that does not adhere to sushi rice.