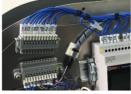

The main electrical components are harness type, making it easy to replace them in case of failure.

Main parts are made of stainless steel 304 type for making rust resistant and strength of structure.

The hopper is treated with a high quality Teflon-coated Dupont product that does not adhere to sushi rice.