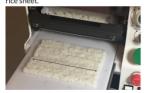

# **XTOP AUTOMATIC SUSHI RICE SHEETER**

# TSM-900RS

Automatic maki rice sheet robot for making well-formed, even rice sheets.

- for Norimaki and Uramaki sushi
- easy adjustability
  - high productivity 600 sheets per hour.
    Depending on the length of each formed rice sheet
- rice capacity 9 kg
- rolling parts are made of high-quality plastic
- easy to clean; washable parts can be removed in 60 seconds
- frame material protects from dirt and heat
- parts are made from stainless steel
- motor has protection from overheating
- emergency stop function

# **OPERATION AND CLEANING**

just pressing start button for making a rice sheet.

You can chose the width of rice sheet, either 180 mm or 200 mm when you purchase it.

turn the dials for setting and adjusting the size or volume of rice sheets.