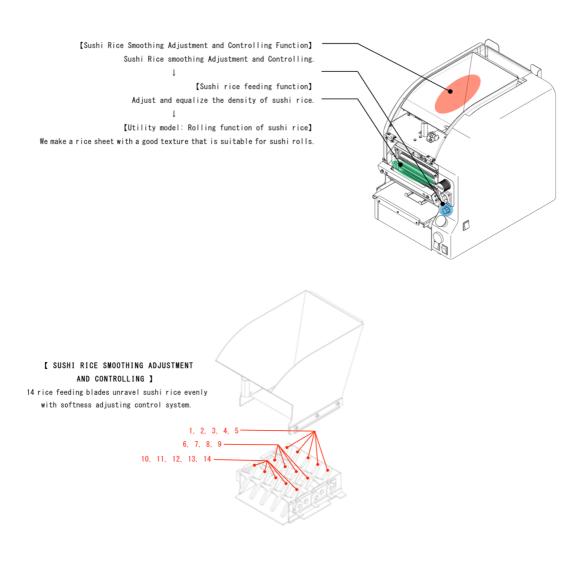

### **TECHNOLOGY INSIDE**

# **OPERATION AND CLEANING**

just pressing start button for making a rice sheet.

You can chose the width of rice sheet, either 180 mm or 200 mm when you purchase it.

turn the dials for setting and adjusting the size or volume of rice sheets.