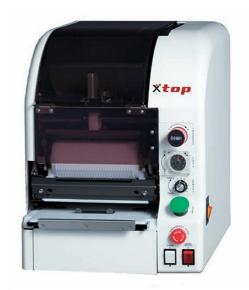

# **XTOP AUTOMATIC SUSHI RICE SHEETER**

# TSM-900RS

Automatic maki rice sheet robot for making well-formed, even rice sheets.

- for Norimaki and Uramaki sushi
- easy adjustability
  - high productivity 600 sheets per hour.
    Depending on the length of each formed rice sheet
- rice capacity 9 kg
- rolling parts are made of high-quality plastic
- easy to clean; washable parts can be removed in 60 seconds
- frame material protects from dirt and heat
- parts are made from stainless steel
- motor has protection from overheating
- emergency stop function

### **XTOP AUTOMATIC SUSHI RICE SHEETER TSM-900RS**

Production Capacity | 600 sheets / per hour Rice Capacity | 9kg Dimension | W380×D550×H500(mm)

Weight | 39kg

Power Supply | AC100-240V 50/60HZ

Energy Usage | 120W