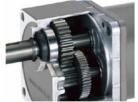

### DURABILITY

Japanese manufactured motor with overheated protection guarantees

Body material is selected for protecting from shock, dirt and heat.

The sensor IP67 type is excellent in waterproofness and oil resistance.

The main electrical components are harness type, making it easy to replace them in case of failure.

Main parts are made of stainless steel 304 type for making rust resistant and strength of structure.

The hopper is treated with a high quality Teflon-coated Dupont product that does not adhere to sushi rice.